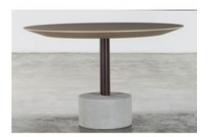

# Pistão Dining Table

by Arthur Casas

Designed by Arthur Casas, the 'Pistão' dining table is made of a wooden top, stainless steel stem, and concrete base. The 'Pistão' is modern yet industrial, making this both a simple, and interesting piece.

- · Available in a variety of woods
- · Stainless steel leg and concrete base
- $\cdot$  Made to order

#### Dimensions

| Ø 47 | " x H 29" | - A1 |
|------|-----------|------|
|------|-----------|------|

| Ø 55" x H 29" – A1 |  |  |
|--------------------|--|--|
| Ø 63" x H 29" – A1 |  |  |
| Ø 71" x H 29" – A1 |  |  |
|                    |  |  |