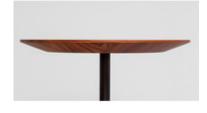

# **ESPASSO**

by Arthur Casas

Designed by Arthur Casas, the 'Pistão' side table is made of a wooden top, stainless steel stem, and concrete base. The 'Pistão' is modern yet industrial, making this both a simple, and interesting piece.

- · Available in a variety of woods
- · Stainless steel leg and concrete base
- · Made to order