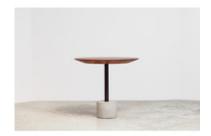

# **ESPASSO**

by Arthur Casas

Designed by Arthur Casas, the 'Pistão' side table is made of a wooden top, stainless steel stem, and concrete base. The 'Pistão' is modern yet industrial, making this both a simple, and interesting piece.

- · Available in a variety of woods
- · Stainless steel leg and concrete base
- · Made to order

### **Dimensions**

Ø 24" x H 22" - A1

Ø 31" x H 22" - A1

Ø 31" x H 22" - A2

Ø 24" x H 22" - A2

Ø 31" x H 22" - A3

more sizes available