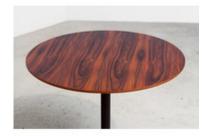

# **ESPASSO**

by Arthur Casas

Designed by Arthur Casas, the 'Pistão' side table is made of a wooden top, stainless steel stem, and concrete base. The 'Pistão' is modern yet industrial, making this both a simple, and interesting piece.

- · Available in a variety of woods
- · Stainless steel leg and concrete base
- · Made to order