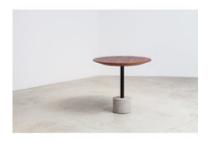

# **ESPASSO**

by Arthur Casas

Designed by Arthur Casas, the 'Pistão' side table is made of a wooden top, stainless steel stem, and concrete base. The 'Pistão' is modern yet industrial, making this both a simple, and interesting piece.

- · Available in a variety of woods
- · Stainless steel leg and concrete base
- · Made to order

### **Dimensions**

Ø 24" x H 22" - A1

Ø 31" x H 22" - A1

Ø 31" x H 22" - A2

Ø 24" x H 22" - A2

Ø 31" x H 22" - A3

more sizes available