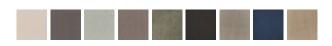

# ESPASSO





by Claudia Moreira Salles, 2018

Ideal for outdoor settings, the 'Mangaratiba' Armchair is composed of FSC certified cumaru wood, recognized for its quality and resistance, and cushions that utilize weather foam technology. In designing this piece, Claudia Moreira Salles sought to create a simple structure, authenticated by elegance and naturalness.

·Made in FSC certified Cumaru wood ·Available in a variety of fabrics ·Made to order

### Reference

#00002220

## **Dimensions**

W 41" x D 32" x H 27", SH 19", AH 27" - COM

W 41" x D 32" x H 27", SH 19", AH 26" - Sunbrella EPS



#### **Finishes**

## **Outdoor Fabric**



# Wood



Colors shown are only indicative and may not be an accurate representation of the finishing due to variations in system/s used and/or display settings.





espasso.com 1/1