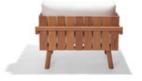

# ESPASSO

by Claudia Moreira Salles, 2018

Ideal for outdoor settings, the 'Mangaratiba' Armchair is composed of FSC certified cumaru wood, recognized for its quality and resistance, and cushions that utilize weather foam technology. In designing this piece, Claudia Moreira Salles sought to create a simple structure, authenticated by elegance and naturalness.

## **Dimensions**

W 41" x D 32" x H 27", SH 19", AH 27" - COM

W 41" x D 32" x H 27", SH 19", AH 26" - Sunbrella EPS