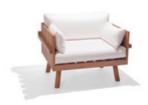

# ESPASSO

by Claudia Moreira Salles, 2018

Ideal for outdoor settings, the 'Mangaratiba' Armchair is composed of FSC certified cumaru wood, recognized for its quality and resistance, and cushions that utilize weather foam technology. In designing this piece, Claudia Moreira Salles sought to create a simple structure, authenticated by elegance and naturalness.

·Made in FSC certified Cumaru wood ·Available in a variety of fabrics ·Made to order

## **Dimensions**

W 41" x D 32" x H 27", SH 19", AH 27" - COM

W 41" x D 32" x H 27", SH 19", AH 26" - Sunbrella EPS