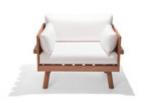

# ESPASSO

by Claudia Moreira Salles, 2018

Ideal for outdoor settings, the 'Mangaratiba' Armchair is composed of FSC certified cumaru wood, recognized for its quality and resistance, and cushions that utilize weather foam technology. In designing this piece, Claudia Moreira Salles sought to create a simple structure, authenticated by elegance and naturalness.

·Made in FSC certified Cumaru wood ·Available in a variety of fabrics ·Made to order

## **Dimensions**

W 41" x D 32" x H 27", SH 19", AH 27" - COM

W 41" x D 32" x H 27", SH 19", AH 26" - Sunbrella EPS