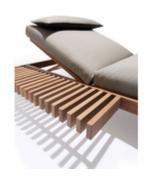

## **Ripas Chaise**

by Arthur Casas, 2018

Part of the Ripas outdoor collection by Arthur Casas, the 'Ripas' Chaise features a slatted wooden extension reminiscent of a side table; The collection's name refers to the wood slats, a design element common to all the pieces.

- · Made of FSC certified cumaru wood
- · Available in a variety of outdoor fabrics
- · Made to order