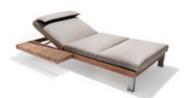

## **Ripas Chaise**

by Arthur Casas, 2018

Part of the Ripas outdoor collection by Arthur Casas, the 'Ripas' Chaise features a slatted wooden extension reminiscent of a side table; The collection's name refers to the wood slats, a design element common to all the pieces.

- · Made of FSC certified cumaru wood
- · Available in a variety of outdoor fabrics
- · Made to order