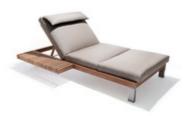

## **Ripas Chaise**

by Arthur Casas, 2018

Part of the Ripas outdoor collection by Arthur Casas, the 'Ripas' Chaise features a slatted wooden extension reminiscent of a side table; The collection's name refers to the wood slats, a design element common to all the pieces.

- · Made of FSC certified cumaru wood
- · Available in a variety of outdoor fabrics
- · Made to order