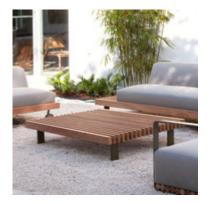

## **Ripas Coffee Table**

by Arthur Casas, 2018

Part of the Ripas outdoor collection by Arthur Casas, the 'Ripas' Coffee Table features a slatted wooden top with metal legs; The collection's name refers to the wood slats, a design element common to all the pieces.

- · Made of FSC certified cumaru wood
- Available in a variety of outdoor fabrics
  Made to order

#### Dimensions

W 48" x D 37" x H 10"