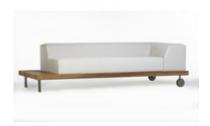

# **ESPASSO**

by Arthur Casas, 2018

Part of the Ripas outdoor collection by Arthur Casas, the 'Ripas' Sofa consists of a slatted wooden base with metal legs on one side and wheels on the other; The collection's name refers to the wood slats, a design element common to all the pieces.

- · Made of FSC certified cumaru wood
- · Available in a variety of outdoor fabrics
- · Made to order

## Reference

#00002217

W 98" x D 33" x H 25" - 3 seater/ COM

W 98" x D 33" x H 25" - 3 seater/ Sunbrella EPS