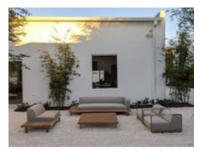

# **ESPASSO**

by Arthur Casas, 2018

Part of the Ripas outdoor collection by Arthur Casas, the 'Ripas' Sofa consists of a slatted wooden base with metal legs on one side and wheels on the other; The collection's name refers to the wood slats, a design element common to all the pieces.