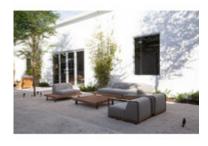

# **ESPASSO**

by Arthur Casas, 2018

Part of the Ripas outdoor collection by Arthur Casas, the 'Ripas' Sofa consists of a slatted wooden base with metal legs on one side and wheels on the other; The collection's name refers to the wood slats, a design element common to all the pieces.