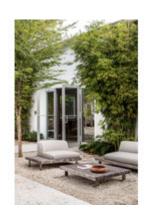

## **Ripas Armchair**

by Arthur Casas, 2018

Part of the Ripas outdoor collection by Arthur Casas, the 'Ripas' Armchair consists of a slatted wooden base with metal legs on one side and wheels on the other; The collection's name refers to the wood slats, a design element common to all the pieces.

- · Made of FSC certified cumaru wood
- · Available in a variety of outdoor fabrics
- · Made to order