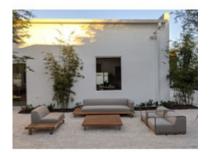

## **Ripas Armchair**

by Arthur Casas, 2018

Part of the Ripas outdoor collection by Arthur Casas, the 'Ripas' Armchair consists of a slatted wooden base with metal legs on one side and wheels on the other; The collection's name refers to the wood slats, a design element common to all the pieces.

- · Made of FSC certified cumaru wood
- · Available in a variety of outdoor fabrics
- · Made to order