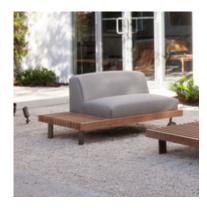

## **Ripas Armchair**

by Arthur Casas, 2018

Part of the Ripas outdoor collection by Arthur Casas, the 'Ripas' Armchair consists of a slatted wooden base with metal legs on one side and wheels on the other; The collection's name refers to the wood slats, a design element common to all the pieces.

- · Made of FSC certified cumaru wood
- · Available in a variety of outdoor fabrics
- · Made to order

### Reference

#00002216

W 49" x D 33" x H 25", SH 15" - COM

W 49" x D 33" x H 25", SH 15" - Sunbrella EPS