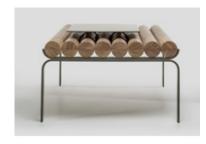

# **Toras Coffee Table**

by Arthur Casas, 2018

Futuristic and charming, the Toras coffee table joins a movable rectangular tray with a table top made up of cylinders of polished cumaru wood. The assembly sits atop a powder-coated steel frame. This piece is part of Arthur Casas' Toras collection, which provides the sophistication of indoor modern furniture in its outdoor pieces.

- · Made with polished cumaru wood
- · Available in a variety of outdoor fabrics
- · Made to order

## Reference

#00002215

W 26" x D 51" x H 15"