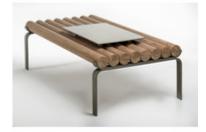

# **Toras Coffee Table**

by Arthur Casas, 2018

Futuristic and charming, the Toras coffee table joins a movable rectangular tray with a table top made up of cylinders of polished cumaru wood. The assembly sits atop a powder-coated steel frame. This piece is part of Arthur Casas' Toras collection, which provides the sophistication of indoor modern furniture in its outdoor pieces.

- · Made with polished cumaru wood
- · Available in a variety of outdoor fabrics
- · Made to order

## Reference

#00002215

W 26" x D 51" x H 15"