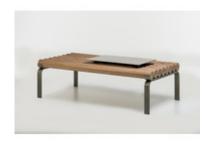

# **Toras Coffee Table**

by Arthur Casas, 2018

Futuristic and charming, the Toras coffee table joins a movable rectangular tray with a table top made up of cylinders of polished cumaru wood. The assembly sits atop a powder-coated steel frame. This piece is part of Arthur Casas' Toras collection, which provides the sophistication of indoor modern furniture in its outdoor pieces.

- · Made with polished cumaru wood
- · Available in a variety of outdoor fabrics
- · Made to order

## Reference

#00002215

W 26" x D 51" x H 15"