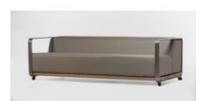

## **Toras Sofa**

by Arthur Casas, 2018

Futuristic and streamlined, the Toras Sofa consists of a powder coated steel frame, which skillfully joins the cylinders of polished cumaru wood at its base with multi-density foam upholstered cushions that makeup the back and seat. This piece is part of Arthur Casas' Toras collection, which provides the sophistication of indoor modern furniture in its outdoor pieces.

- · Made with polished cumaru wood
- · Available in a variety of outdoor fabrics
- · Made to order

### Reference

#00002214

W 71" x D 35" x H 22" - COM

W 71" x D 35" x H 22" - Sunbrella EPS