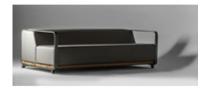

## **Toras Sofa**

by Arthur Casas, 2018

Futuristic and streamlined, the Toras Sofa consists of a powder coated steel frame, which skillfully joins the cylinders of polished cumaru wood at its base with multi-density foam upholstered cushions that makeup the back and seat. This piece is part of Arthur Casas' Toras collection, which provides the sophistication of indoor modern furniture in its outdoor pieces.

- · Made with polished cumaru wood
- · Available in a variety of outdoor fabrics
- · Made to order

### Reference

#00002214

W 71" x D 35" x H 22" - COM

W 71" x D 35" x H 22" - Sunbrella EPS