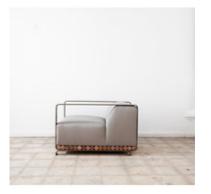

# **Toras Armchair**

by Arthur Casas, 2018

Futuristic and streamlined, the Toras Armchair consists of a powder coated steel frame, which skillfully joins the cylinders of polished cumaru wood at its base with multi-density foam upholstered cushions that makeup the back and seat. This piece is part of Arthur Casas' Toras collection, which provides the sophistication of indoor modern furniture in its outdoor pieces.

· Made with polished cumaru wood

- · Available in a variety of outdoor fabrics
- · Made to order

#### Dimensions

W 26" x D 35" x H 22", SH 14", AH 22" - COM

W 26" x D 35" x H 22", SH 14", AH 22" - Sunbrella EPS