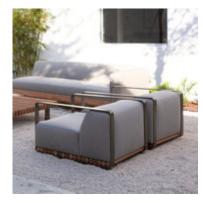

# **Toras Armchair**

by Arthur Casas, 2018

Futuristic and streamlined, the Toras Armchair consists of a powder coated steel frame, which skillfully joins the cylinders of polished cumaru wood at its base with multi-density foam upholstered cushions that makeup the back and seat. This piece is part of Arthur Casas' Toras collection, which provides the sophistication of indoor modern furniture in its outdoor pieces.

· Made with polished cumaru wood

- · Available in a variety of outdoor fabrics
- · Made to order