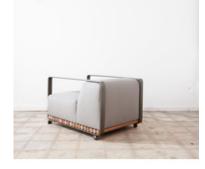

# **Toras Armchair**

by Arthur Casas, 2018

Futuristic and streamlined, the Toras Armchair consists of a powder coated steel frame, which skillfully joins the cylinders of polished cumaru wood at its base with multi-density foam upholstered cushions that makeup the back and seat. This piece is part of Arthur Casas' Toras collection, which provides the sophistication of indoor modern furniture in its outdoor pieces.

· Made with polished cumaru wood

- · Available in a variety of outdoor fabrics
- · Made to order

#### Dimensions

W 26" x D 35" x H 22", SH 14", AH 22" - COM

W 26" x D 35" x H 22", SH 14", AH 22" - Sunbrella EPS