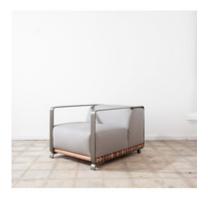

# **Toras Armchair**

by Arthur Casas, 2018

Futuristic and streamlined, the Toras Armchair consists of a powder coated steel frame, which skillfully joins the cylinders of polished cumaru wood at its base with multi-density foam upholstered cushions that makeup the back and seat. This piece is part of Arthur Casas' Toras collection, which provides the sophistication of indoor modern furniture in its outdoor pieces.

· Made with polished cumaru wood

- · Available in a variety of outdoor fabrics
- · Made to order

#### Dimensions

W 26" x D 35" x H 22", SH 14", AH 22" - COM

W 26" x D 35" x H 22", SH 14", AH 22" - Sunbrella EPS