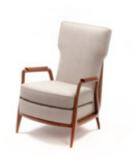

## **ESPASSO**

by Giuseppe Scapinelli, 1950

Designed by Giuseppe Scapinelli in the 1950s, the GS is one of his most striking armchairs; in its sinuous shapes, he created a piece that is both alluring and futuristic. The armchair is defined by the elegant wooden details on its sculpted, barred high back.

- · Available in honey canela wood;
- · Available in a variety of fabrics, leathers, COM/COL;
- · Reissued by Etel;
- · Made to order

## **Dimensions**

W 28" x D 25" x H 35" - COM/ COL