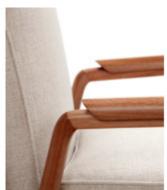

## **ESPASSO**

by Giuseppe Scapinelli, 1950

Designed by Giuseppe Scapinelli in the 1950s, the GS is one of his most striking armchairs; in its sinuous shapes, he created a piece that is both alluring and futuristic. The armchair is defined by the elegant wooden details on its sculpted, barred high back.

- · Available in honey canela wood;
- · Available in a variety of fabrics, leathers, COM/COL;
- · Reissued by Etel;
- · Made to order