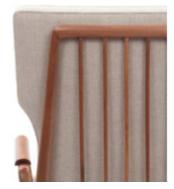

## **ESPASSO**

by Giuseppe Scapinelli, 1950

Designed by Giuseppe Scapinelli in the 1950s, the GS is one of his most striking armchairs; in its sinuous shapes, he created a piece that is both alluring and futuristic. The armchair is defined by the elegant wooden details on its sculpted, barred high back.