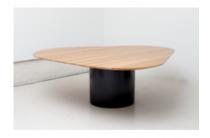

# **Amorfa Triangular Dining Table**

by Arthur Casas

Part of Arthur Casas' 'Amorfa' collection, a word that signifies the absence of a determined form, the Amorfa Triangular dining table exists as both an aesthetically interesting and practical, modern piece. The oval triangular shape helps ease conversation among a seated group. Its cylindrical base is made of stainless steel, and its top in a variety of woods.

- · Cylindrical stainless steel base available in a variety of finishes
- · Top available in a variety of woods
- · Made to order

#### **Dimensions**

W 76" x D 74" x H 29" - A1

W 76" x D 74" x H 29" - A2

W 76" x D 74" x H 29" - A3

W 76" x D 74" x H 29" - A4