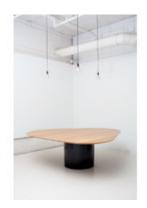

# **Amorfa Triangular Dining Table**

by Arthur Casas

Part of Arthur Casas' 'Amorfa' collection, a word that signifies the absence of a determined form, the Amorfa Triangular dining table exists as both an aesthetically interesting and practical, modern piece. The oval triangular shape helps ease conversation among a seated group. Its cylindrical base is made of stainless steel, and its top in a variety of woods.

- · Cylindrical stainless steel base available in a variety of finishes
- · Top available in a variety of woods
- · Made to order

#### **Dimensions**

W 76" x D 74" x H 29" - A1

W 76" x D 74" x H 29" - A2

W 76" x D 74" x H 29" - A3

W 76" x D 74" x H 29" - A4