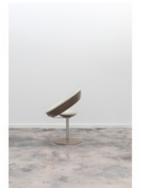

## Anel 60s Dining Chair

by Ricardo Fasanello, 1960

- $\cdot$  Base structure made of iron and fiberglass
- · Upholstery offered in a variety of leathers and suede COL
- · Made to order

"Anel" dining chair exhibits a ring shaped back with a section of upholstery for the seat, capturing the mood of the space age. Produced by the Ricardo Fasanello studio, in Brazil.

#### Dimensions

Ø 27" x H 33", SH 19" - COM-COL

Ø 27" x H 33", SH 19" - Leather