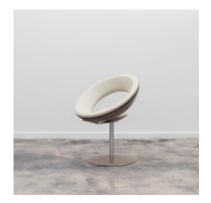

## Anel 60s Dining Chair

by Ricardo Fasanello, 1960

- $\cdot$  Base structure made of iron and fiberglass
- · Upholstery offered in a variety of leathers and suede COL
- · Made to order

"Anel" dining chair exhibits a ring shaped back with a section of upholstery for the seat, capturing the mood of the space age. Produced by the Ricardo Fasanello studio, in Brazil.

#### Dimensions

Ø 27" x H 33", SH 19" - COM-COL

Ø 27" x H 33", SH 19" - Leather