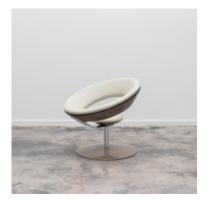

## Anel 60s Lounge Armchair

by Ricardo Fasanello, 1960

- $\cdot$  Base structure made of iron and fiberglass
- · Upholstery offered in a variety of leathers and suede COL
- · Made to order

"Anel" armchair chair exhibits a ring shaped back with a section of upholstery for the seat, capturing the mood of the space age. Produced by the Ricardo Fasanello studio, in Brazil.

#### Dimensions

Ø 31" x H 28", SH 12" - COM-COL

Ø 31" x H 28", SH 12" - Leather