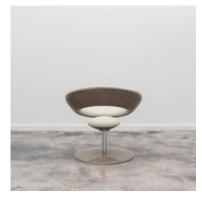

## Anel 60s Lounge Armchair

by Ricardo Fasanello, 1960

- $\cdot$  Base structure made of iron and fiberglass
- · Upholstery offered in a variety of leathers and suede COL
- · Made to order

"Anel" armchair chair exhibits a ring shaped back with a section of upholstery for the seat, capturing the mood of the space age. Produced by the Ricardo Fasanello studio, in Brazil.

#### Dimensions

Ø 31" x H 28", SH 12" - COM-COL

Ø 31" x H 28", SH 12" - Leather