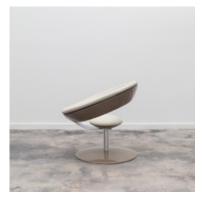

## Anel 60s Lounge Armchair

by Ricardo Fasanello, 1960

- $\cdot$  Base structure made of iron and fiberglass
- · Upholstery offered in a variety of leathers and suede COL
- · Made to order

"Anel" armchair chair exhibits a ring shaped back with a section of upholstery for the seat, capturing the mood of the space age. Produced by the Ricardo Fasanello studio, in Brazil.

#### Dimensions

Ø 31" x H 28", SH 12" - COM-COL

Ø 31" x H 28", SH 12" - Leather