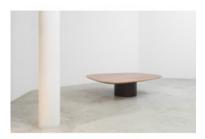

# Amorfa Coffee Table

by Arthur Casas, 2017

Part of Arthur Casas' 'Amorfa' collection, a word that signifies the absence of a determined form, the Amorfa Coffee table exists as both an aesthetically interesting and practical, modern piece. The base is made of stainless steel, and its top is available in a variety of woods.

## Dimensions

| W 51" x D 39" x H 14" – A1 |  |
|----------------------------|--|
| W 51" x D 39" x H 13" - A1 |  |
| W 51" x D 39" x H 11" – A1 |  |
| W 51" x D 39" x H 15" – A1 |  |
| W 51" x D 39" x H 14" – A2 |  |
| more sizes available       |  |