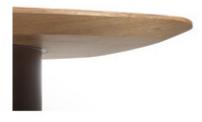

# Amorfa Coffee Table

by Arthur Casas, 2017

Part of Arthur Casas' 'Amorfa' collection, a word that signifies the absence of a determined form, the Amorfa Coffee table exists as both an aesthetically interesting and practical, modern piece. The base is made of stainless steel, and its top is available in a variety of woods.

#### Wood

Colors shown are only indicative and may not be an accurate representation of the finishing due to variations in system/s used and/or display settings.