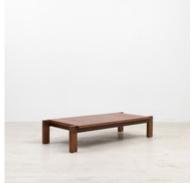

## **CJ1 Coffee Table**

by Carlos Motta, 2018

Handcrafted with solid reclaimed peroba rosa wood, the CJ1 coffee table features a posh, minimalist look with a seamless blend between metal and wood.

·Solid reclaimed peroba rosa wood ·Oxidized iron

#### **Dimensions**

W 51" x D 32" x H 14" - Itauba Wood

W 51" x D 32" x H 14" - Peroba Rosa Wood

W 67" x D 32" x H 14" - Itauba Wood

W 67" x D 32" x H 14" - Peroba Rosa Wood

W 83" x D 32" x H 14" - Itauba Wood