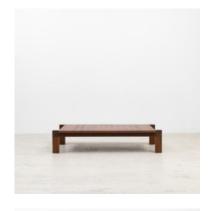

## **CJ1 Coffee Table**

by Carlos Motta, 2018

Handcrafted with solid reclaimed peroba rosa wood, the CJ1 coffee table features a posh, minimalist look with a seamless blend between metal and wood.

·Solid reclaimed peroba rosa wood ·Oxidized iron

#### **Dimensions**

W 51" x D 32" x H 14" - Itauba Wood

W 51" x D 32" x H 14" - Peroba Rosa Wood

W 67" x D 32" x H 14" - Itauba Wood

W 67" x D 32" x H 14" - Peroba Rosa Wood

W 83" x D 32" x H 14" - Itauba Wood