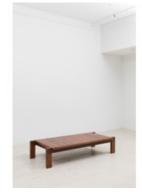

## **CJ1 Coffee Table**

by Carlos Motta, 2018

Handcrafted with solid reclaimed peroba rosa wood, the CJ1 coffee table features a posh, minimalist look with a seamless blend between metal and wood.

·Solid reclaimed peroba rosa wood ·Oxidized iron

#### **Dimensions**

W 51" x D 32" x H 14" - Itauba Wood

W 51" x D 32" x H 14" - Peroba Rosa Wood

W 67" x D 32" x H 14" - Itauba Wood

W 67" x D 32" x H 14" - Peroba Rosa Wood

W 83" x D 32" x H 14" - Itauba Wood