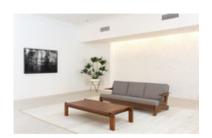

## **CJ1 Coffee Table**

by Carlos Motta, 2018

Handcrafted with solid reclaimed peroba rosa wood, the CJ1 coffee table features a posh, minimalist look with a seamless blend between metal and wood.

·Solid reclaimed peroba rosa wood ·Oxidized iron

#### **Dimensions**

W 51" x D 32" x H 14" - Itauba Wood

W 51" x D 32" x H 14" - Peroba Rosa Wood

W 67" x D 32" x H 14" - Itauba Wood

W 67" x D 32" x H 14" - Peroba Rosa Wood

W 83" x D 32" x H 14" - Itauba Wood