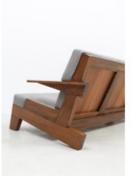

# CJ1 Sofa

by Carlos Motta, 2018

The CJ1 sofa is recognized for the elegance and livability of its design; it makes comfort easy, presenting options to sit at its edge with your feet below the arms, use the arms as a small table, or sprawl out on its upholstered seat.

- · Solid peroba wood frame
- · Tailored upholstery seat
- · Made to Order