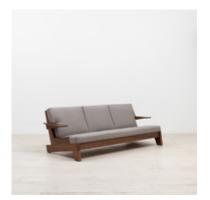

# CJ1 Sofa

by Carlos Motta, 2018

The CJ1 sofa is recognized for the elegance and livability of its design; it makes comfort easy, presenting options to sit at its edge with your feet below the arms, use the arms as a small table, or sprawl out on its upholstered seat.

- · Solid peroba wood frame
- · Tailored upholstery seat
- · Made to Order

#### Dimensions

W 86" x D 39" x H 31" - 3 seater/ Itauba Wood/ COM

W 86" x D 39" x H 31" - 3 seater/ Peroba Rosa Wood/ COM