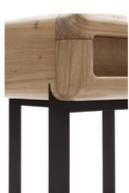

# **Tupi Nightstand**

by Arthur Casas, 2017

The Tupi Nightstand is composed of a sliding extension tray and drawer, atop legs made of brown powder coated steel. Its top includes five, rearrangeable object holders covered in silk straw, as well as a slot ideal for cable management.