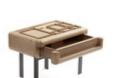

# **Tupi Nightstand**

by Arthur Casas, 2017

The Tupi Nightstand is composed of a sliding extension tray and drawer, atop legs made of brown powder coated steel. Its top includes five, rearrangeable object holders covered in silk straw, as well as a slot ideal for cable management.

- $\cdot$  Base structure made in brown powder coated steel
- · Top offered in washed, natural, and stained freijo wood
- · Part of the Etel collection
- · Made to order

## Reference

#00002152

W 31" x D 21" x H 24"