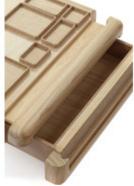

# **Tupi Nightstand**

by Arthur Casas, 2017

The Tupi Nightstand is composed of a sliding extension tray and drawer, atop legs made of brown powder coated steel. Its top includes five, rearrangeable object holders covered in silk straw, as well as a slot ideal for cable management.

- $\cdot$  Base structure made in brown powder coated steel
- · Top offered in washed, natural, and stained freijo wood
- · Part of the Etel collection
- · Made to order

## Reference

#00002152

W 31" x D 21" x H 24"