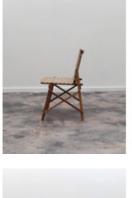

# **Maresias Dining Chair**

by Carlos Motta, 2016

By mixing Cumaru wood and fabric or leather straps, Carlos Motta sought to design a delicate yet durable collection.

- · Base structure made of polished cumaru wood
- · Strap offered in leather or fabric
- · Suitable for both indoors and outdoors
- · Made to order

# **Dimensions**

W 20" x D 22" x H 33", SH 18" - Without Arms - Canvas

W 20" x D 22" x H 33", SH 18" - Without Arms - Leather

W 23" x D 22" x H 33", SH 18", AH 24" - With Arms - Canvas

W 23" x D 22" x H 33", SH 18", AH 24" - With Arms - Leather