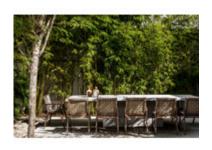

# **Maresias Dining Chair**

by Carlos Motta, 2016

By mixing Cumaru wood and fabric or leather straps, Carlos Motta sought to design a delicate yet durable collection.

- · Base structure made of polished cumaru wood
- · Strap offered in leather or fabric
- · Suitable for both indoors and outdoors
- · Made to order