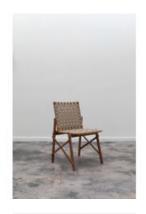

# **Maresias Dining Chair**

by Carlos Motta, 2016

By mixing Cumaru wood and fabric or leather straps, Carlos Motta sought to design a delicate yet durable collection.

- · Base structure made of polished cumaru wood
- · Strap offered in leather or fabric
- · Suitable for both indoors and outdoors
- · Made to order

# **Dimensions**

W 20" x D 22" x H 33", SH 18" - Without Arms - Canvas

W 20" x D 22" x H 33", SH 18" - Without Arms - Leather

W 23" x D 22" x H 33", SH 18", AH 24" - With Arms - Canvas

W 23" x D 22" x H 33", SH 18", AH 24" - With Arms - Leather