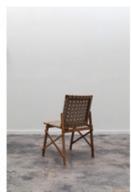

# **Maresias Dining Chair**

by Carlos Motta, 2016

By mixing Cumaru wood and fabric or leather straps, Carlos Motta sought to design a delicate yet durable collection.

- · Base structure made of polished cumaru wood
- · Strap offered in leather or fabric
- · Suitable for both indoors and outdoors
- · Made to order

# **Dimensions**

W 20" x D 22" x H 33", SH 18" - Without Arms - Canvas

W 20" x D 22" x H 33", SH 18" - Without Arms - Leather

W 23" x D 22" x H 33", SH 18", AH 24" - With Arms - Canvas

W 23" x D 22" x H 33", SH 18", AH 24" - With Arms - Leather