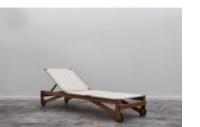

# **Maresias Chaise**

by Carlos Motta, 2016

By mixing Cumaru wood and fabric or leather straps, Carlos Motta sought to design a delicate yet durable collection.

- · Base structure made of polished cumaru wood
- · Strap offered in leather or fabric
- $\cdot$  Suitable for both indoors and outdoors
- $\cdot$  Made to order

#### Dimensions

W 26" x D 80" x H 13" - Canvas