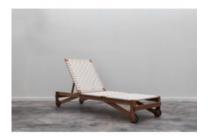

# **Maresias Chaise**

by Carlos Motta, 2016

By mixing Cumaru wood and fabric or leather straps, Carlos Motta sought to design a delicate yet durable collection.

- · Base structure made of polished cumaru wood
- · Strap offered in leather or fabric
- $\cdot$  Suitable for both indoors and outdoors
- $\cdot$  Made to order

#### Dimensions

W 26" x D 80" x H 13" - Canvas