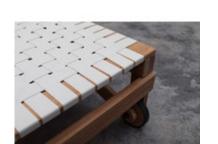

# **Maresias Chaise**

by Carlos Motta, 2016

By mixing Cumaru wood and fabric or leather straps, Carlos Motta sought to design a delicate yet durable collection.

- · Base structure made of polished cumaru wood
- · Strap offered in leather or fabric
- $\cdot$  Suitable for both indoors and outdoors
- $\cdot$  Made to order

#### Fabric

#### Wood

Colors shown are only indicative and may not be an accurate representation of the finishing due to variations in system/s used and/or display settings.