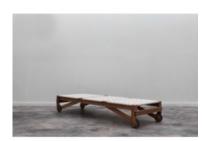

# **Maresias Chaise**

by Carlos Motta, 2016

By mixing Cumaru wood and fabric or leather straps, Carlos Motta sought to design a delicate yet durable collection.

- · Base structure made of polished cumaru wood
- · Strap offered in leather or fabric
- $\cdot$  Suitable for both indoors and outdoors
- $\cdot$  Made to order

#### Dimensions

W 26" x D 80" x H 13" - Canvas