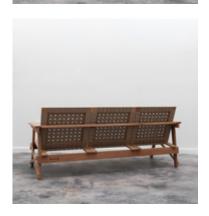

# **ESPASSO**

by Carlos Motta, 2016

By mixing Cumaru wood and fabric or leather straps, Carlos Motta sought to design a delicate yet durable collection.

- · Base structure made of polished cumaru wood
- · Strap offered in leather or fabric
- · Suitable for both indoors and outdoors
- · Made to order

### Reference

#00002100

W 53" x D 30" x H 33" - 2 Seater - Canvas

W 53" x D 30" x H 33" - 2 Seater - Leather

W 77" x D 30" x H 33" - 3 Seater - Canvas

W 77" x D 30" x H 33" - 3 Seater - Leather