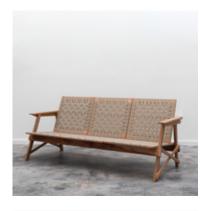

# **ESPASSO**

by Carlos Motta, 2016

By mixing Cumaru wood and fabric or leather straps, Carlos Motta sought to design a delicate yet durable collection.

- · Base structure made of polished cumaru wood
- · Strap offered in leather or fabric
- · Suitable for both indoors and outdoors
- · Made to order

### Reference

#00002100

W 53" x D 30" x H 33" - 2 Seater - Canvas

W 53" x D 30" x H 33" - 2 Seater - Leather

W 77" x D 30" x H 33" - 3 Seater - Canvas

W 77" x D 30" x H 33" - 3 Seater - Leather