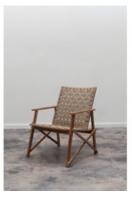

# **Maresias Armchair**

by Carlos Motta, 2016

By mixing Cumaru wood and fabric or leather straps, Carlos Motta sought to design a delicate yet durable collection.

- · Base structure made of polished cumaru wood
- · Strap offered in leather or fabric
- · Suitable for both indoors and outdoors
- · Made to order

## **Dimensions**

W 25" x D 28" x H 33", SH 16", AH 22" - Canvas

W 25" x D 28" x H 33", SH 16", AH 22" - Leather