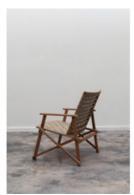

# **Maresias Armchair**

by Carlos Motta, 2016

By mixing Cumaru wood and fabric or leather straps, Carlos Motta sought to design a delicate yet durable collection.

- · Base structure made of polished cumaru wood
- · Strap offered in leather or fabric
- · Suitable for both indoors and outdoors
- · Made to order

## **Dimensions**

W 25" x D 28" x H 33", SH 16", AH 22" - Canvas

W 25" x D 28" x H 33", SH 16", AH 22" - Leather