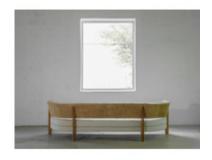

- · Base structure made of wood
- · Upholstery offered in a variety of fabrics/ leathers and COM
- · Part of the Etel collection
- · Made to order

#### **Dimensions**

W 71" x D 30" x H 26", SH 15" - COM-COL

W 79" x D 30" x H 26", SH 15"

W 87" x D 30" x H 26", SH 15"

W 94" x D 30" x H 26", SH 15"

W 102" x D 30" x H 26", SH 15"

more sizes available