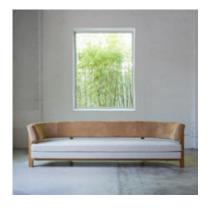

# **ESPASSO**

Ela Sofa

by Arthur Casas, 2016

The minimalist 'Ela' sofa is named in honor of the beauty of women; 'ela' means 'her' in Portuguese. Through its inclination and density, the sofa's backrest is designed to accommodate like an armchair; the slight curvature on the sofa's sides facilitates sociability.

- · Base structure made of wood
- · Upholstery offered in a variety of fabrics/ leathers and COM
- · Part of the Etel collection
- · Made to order