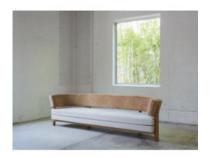

# **ESPASSO**

Ela Sofa

by Arthur Casas, 2016

The minimalist 'Ela' sofa is named in honor of the beauty of women; 'ela' means 'her' in Portuguese. Through its inclination and density, the sofa's backrest is designed to accommodate like an armchair; the slight curvature on the sofa's sides facilitates sociability.

- · Base structure made of wood
- · Upholstery offered in a variety of fabrics/ leathers and COM
- · Part of the Etel collection
- · Made to order