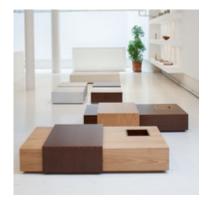

## **Deslize Coffee Table**

by Claudia Moreira Salles, 2016

The Deslize coffee table features a clean rectangular box, and sliding tray mounted atop its surface, which glides alongside the box · giving the option to cover or display its storage compartment. The piece's name means to slide in Portuguese.

- · Base structure made of freijó wood
- · Sliding top in freijó wood
- · Box and tray come in contrasting wood shades
- · Part of Etel collection.
- · Made to order