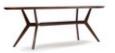

# Forquilha Dining Table

by Etel Carmona, 2015

Passionate about the organic lines and simplicity found in nature, Etel Carmona was inspired by the intersection of branches on a tree that carries the name Forquilha, while creating this dining table.

Base structure made of imbuia or freijó wood
Part of the Etel collection

· Made to order

#### **Dimensions**

| W 87" x D 47" x H 29" - | Oval |
|-------------------------|------|
|-------------------------|------|

W 87" x D 47" x H 29" - Rectangular

W 94" x D 47" x H 29" - Oval

W 94" x D 47" x H 29" - Rectangular