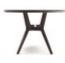

# Forquilha Dining Table

by Etel Carmona, 2015

Passionate about the organic lines and simplicity found in nature, Etel Carmona was inspired by the intersection of branches on a tree that carries the name Forquilha, while creating this dining table.

Base structure made of imbuia or freijó wood
Part of the Etel collection

· Made to order

#### **Dimensions**

| W 87" x D 47" x H 29" - | Oval |
|-------------------------|------|
|-------------------------|------|

W 87" x D 47" x H 29" - Rectangular

W 94" x D 47" x H 29" - Oval

W 94" x D 47" x H 29" - Rectangular