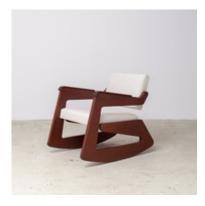

# **Balanço Lounge Armchair**

by Lina Bo Bardi, 1948

The Balanço armchair is the only rocking chair created by Lina Bo Bardi. Heavy in appearance, yet cleverly geometric in execution, the chair's name translates to swing, balance, or rocking in Portuguese. This authentic re-edition is authorized by the Lina Bo and P. M. Bardi Institute and comes with a certificate of authenticity.

- · Base structure made in a variety of native Brazilian woods
- · Upholstery offered in a variety of fabrics, leather, COM/COL
- · Reissued by Etel
- · Made to order

### **Dimensions**

W 26" x D 36" x H 32", AH 27" - COM