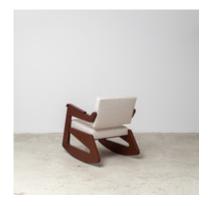

# **Balanço Lounge Armchair**

by Lina Bo Bardi, 1948

The Balanço armchair is the only rocking chair created by Lina Bo Bardi. Heavy in appearance, yet cleverly geometric in execution, the chair's name translates to swing, balance, or rocking in Portuguese. This authentic re-edition is authorized by the Lina Bo and P. M. Bardi Institute and comes with a certificate of authenticity.

- · Base structure made in a variety of native Brazilian woods
- · Upholstery offered in a variety of fabrics, leather, COM/COL
- · Reissued by Etel
- · Made to order

### **Dimensions**

W 26" x D 36" x H 32", AH 27" - COM