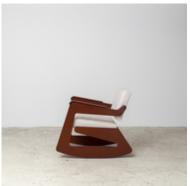

# **Balanço Lounge Armchair**

by Lina Bo Bardi, 1948

The Balanço armchair is the only rocking chair created by Lina Bo Bardi. Heavy in appearance, yet cleverly geometric in execution, the chair's name translates to swing, balance, or rocking in Portuguese. This authentic re-edition is authorized by the Lina Bo and P. M. Bardi Institute and comes with a certificate of authenticity.

- · Base structure made in a variety of native Brazilian woods
- · Upholstery offered in a variety of fabrics, leather, COM/COL
- · Reissued by Etel
- · Made to order

### **Dimensions**

W 26" x D 36" x H 32", AH 27" - COM