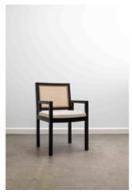

## **Jecker with Arms Dining Chair**

by Etel Carmona, 2000

The Jecker dining chair is solid yet airy, its versatile seating design makes it capable of fitting virtually any style and context.

- · Made in native Brazilian woods
- · Available in either a leather or caned back
- · Part of Etel collection
- · Made to order

### **Dimensions**

W 20" x D 22" x H 34" - Upholstered seat and Cane Back/ COM-COL

W 20" x D 22" x H 34" - Upholstered/ COM-COL