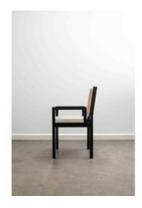

## **Jecker with Arms Dining Chair**

by Etel Carmona, 2000

The Jecker dining chair is solid yet airy, its versatile seating design makes it capable of fitting virtually any style and context.

- · Made in native Brazilian woods
- · Available in either a leather or caned back
- · Part of Etel collection
- · Made to order

### **Dimensions**

W 20" x D 22" x H 34" - Upholstered seat and Cane Back/ COM-COL

W 20" x D 22" x H 34" - Upholstered/ COM-COL