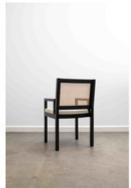

## **Jecker with Arms Dining Chair**

by Etel Carmona, 2000

The Jecker dining chair is solid yet airy, its versatile seating design makes it capable of fitting virtually any style and context.

- · Made in native Brazilian woods
- · Available in either a leather or caned back
- · Part of Etel collection
- · Made to order

### **Dimensions**

W 20" x D 22" x H 34" - Upholstered seat and Cane Back/ COM-COL

W 20" x D 22" x H 34" - Upholstered/ COM-COL