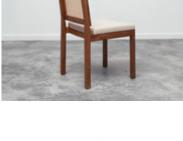

## **Jecker Dining Chair**

by Etel Carmona, 2000

The Jecker dining chair is solid yet airy, its versatile seating design makes it capable of fitting virtually any style and context. Version with arms also available.

#### Dimensions

W 18" x D 21" x H 34", SH 18" - Upholstered Seat and Back/ COM-COL

W 18" x D 21" x H 34", SH 18" - Upholstered Seat and Cane Back/ COM-COL