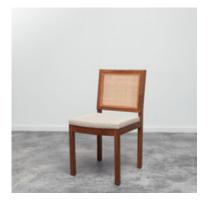

## **Jecker Dining Chair**

by Etel Carmona, 2000

The Jecker dining chair is solid yet airy, its versatile seating design makes it capable of fitting virtually any style and context. Version with arms also available.

- · Made in native Brazilian woods
- · Available in either a leather or caned back
- · Part of Etel collection
- · Made to order

#### Dimensions

W 18" x D 21" x H 34", SH 18" - Upholstered Seat and Back/ COM-COL

W 18" x D 21" x H 34", SH 18" - Upholstered Seat and Cane Back/ COM-COL