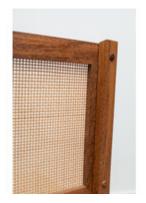

- · Made in native Brazilian woods
- · Available in either a leather or caned back
- · Part of Etel collection
- · Made to order