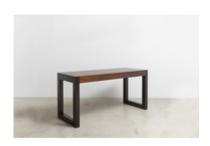

# **Vogel Desk**

by Etel Carmona, 1998

The Vogel desk, marked by clean, graceful lines is available in a variety of FSC certified woods.

- · Filing cabinets optional
- · Part of the Etel collection
- · Made to order

## **Dimensions**

W 63" x D 24" x H 30" – with Cable Management

W 71" x D 24" x H 30" – with Cable Management

W 87" x D 24" x H 30" - with Cable Management

W 98" x D 24" x H 30" – with Cable Management

W 98" x D 39" x H 30" – with Cable Management