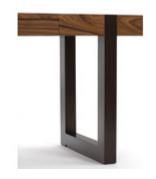

# **Vogel Desk**

by Etel Carmona, 1998

The Vogel desk, marked by clean, graceful lines is available in a variety of FSC certified woods.

- · Filing cabinets optional
- · Part of the Etel collection
- · Made to order