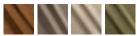

- · Base structure available in natural or stained freijó wood
- · Upholstery offered in a variety of fabrics, leather, COM/COL
- · Optional matching ottoman
- · Made to order

### **Dimensions**

W 36" x D 35" x H 36", SH 18", AH 21" - COM-COL