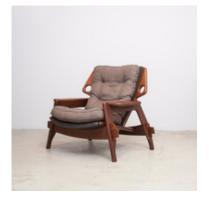

## **Benjamin Lounge Armchair**

by Sergio Rodrigues, 2014

The Benjamin lounge armchair, one of the last pieces Sergio Rodrigues designed and named after his grandson, embodying features of past iconic pieces. An armchair that is both sleek and versatile, serving as a capsule design representing the trajectory of his oeuvre.

- · Base structure available in natural or stained freijó wood
- · Upholstery offered in a variety of fabrics, leather, COM/COL
- · Optional matching ottoman
- · Made to order

### **Dimensions**

W 36" x D 35" x H 36", SH 18", AH 21" - COM-COL