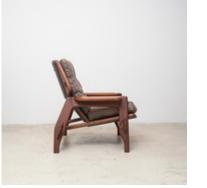

## **Benjamin Lounge Armchair**

by Sergio Rodrigues, 2014

The Benjamin lounge armchair, one of the last pieces Sergio Rodrigues designed and named after his grandson, embodying features of past iconic pieces. An armchair that is both sleek and versatile, serving as a capsule design representing the trajectory of his oeuvre.

- · Base structure available in natural or stained freijó wood
- · Upholstery offered in a variety of fabrics, leather, COM/COL
- · Optional matching ottoman
- · Made to order

### **Dimensions**

W 36" x D 35" x H 36", SH 18", AH 21" - COM-COL