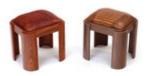

## **Suchus Stool**

by Etel Carmona, 2014

Reminiscent of the style and elegance of 1930's design, Etel Carmona's Suchus stool, is made from American Walnut wood and alligator skin, sustainably harvested from a cooperative in the Amazon, in the most conscientious and artisanal form. Named after the scientific name of the alligator species Melanosuchus niger, the Suchus will be launched for the first time, in the US, at Em Trânsito.

#### **Finishes**

Wood

Colors shown are only indicative and may not be an accurate representation of the finishing due to variations in system/s used and/or display settings.