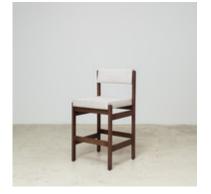

# ESPASSO

by Sergio Rodrigues, 1959

- $\cdot$  Base structure available in cherry wood and imbuia wood
- · Upholstery offered in a variety of fabrics, leather, COM/COL
- · Seat heights available: 24.4"/ 28"/ 32" | 62/ 72/ 82cm
- $\cdot$  Made to order

"Tião" bar stool is a straightforward, elegant design by the "father of Brazilian modern design."

### **Dimensions**

W 19" x D 20" x H 36", SH 24" - COM-COL

| W 19" x D 20" x H 36 | א", SH 24" – Fabric 1 |  |
|----------------------|-----------------------|--|
| W 19" x D 20" x H 36 | S", SH 24" - Fabric 2 |  |
| W 19" x D 20" x H 36 | 5", SH 24" – Fabric 3 |  |
| W 19" x D 20" x H 36 | א", SH 24" – Fabric 4 |  |
|                      |                       |  |