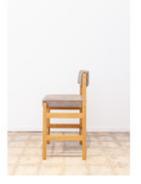

# ESPASSO

by Sergio Rodrigues, 1959

- $\cdot$  Base structure available in cherry wood and imbuia wood
- · Upholstery offered in a variety of fabrics, leather, COM/COL
- · Seat heights available: 24.4"/ 28"/ 32" | 62/ 72/ 82cm
- $\cdot$  Made to order

"Tião" bar stool is a straightforward, elegant design by the "father of Brazilian modern design."

### **Dimensions**

W 19" x D 20" x H 36", SH 24" - COM-COL

| W 19" x D 20" x H 36 | א", SH 24" – Fabric 1 |  |
|----------------------|-----------------------|--|
| W 19" x D 20" x H 36 | S", SH 24" - Fabric 2 |  |
| W 19" x D 20" x H 36 | 5", SH 24" – Fabric 3 |  |
| W 19" x D 20" x H 36 | א", SH 24" – Fabric 4 |  |
|                      |                       |  |