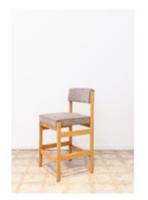

# ESPASSO

by Sergio Rodrigues, 1959

- $\cdot$  Base structure available in cherry wood and imbuia wood
- · Upholstery offered in a variety of fabrics, leather, COM/COL
- · Seat heights available: 24.4"/ 28"/ 32" | 62/ 72/ 82cm
- $\cdot$  Made to order

"Tião" bar stool is a straightforward, elegant design by the "father of Brazilian modern design."

### **Dimensions**

W 19" x D 20" x H 36", SH 24" - COM-COL

| W 19" x D 20" x H 36 | א", SH 24" – Fabric 1 |  |
|----------------------|-----------------------|--|
| W 19" x D 20" x H 36 | S", SH 24" - Fabric 2 |  |
| W 19" x D 20" x H 36 | 5", SH 24" – Fabric 3 |  |
| W 19" x D 20" x H 36 | א", SH 24" – Fabric 4 |  |
|                      |                       |  |