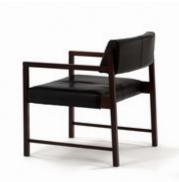

# **Del Rey Lounge Armchair**

by Jorge Zalszupin, 1960

Orthogonality was the point of departure for the Del Rey armchair. Structured in wood, its leather or fabric back and seat feature thick stitching. The result: an elegant armchair with a permeable quality.

- · Base structure made of a variety of native Brazilian woods
- · Upholstery offered in a variety of fabric, leather and COL
- · Reissued by Etel
- · Made to order