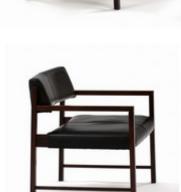

# **Del Rey Lounge Armchair**

by Jorge Zalszupin, 1960

Orthogonality was the point of departure for the Del Rey armchair. Structured in wood, its leather or fabric back and seat feature thick stitching. The result: an elegant armchair with a permeable quality.

- · Base structure made of a variety of native Brazilian woods
- · Upholstery offered in a variety of fabric, leather and COL
- · Reissued by Etel
- · Made to order