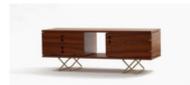

## **Componível Media Console**

by Jorge Zalszupin, 1960

Part of Jorge Zalszupin's Componível line of furniture, which was originally designed during the 1960s. These pieces were some of the first to experiment with versatility through simple, yet functional modules, permitting aesthetic and vast organizational choices. The handcrafted sideboard is available in three lengths.

· Base structure made of pau ferro or freijo wood

- · Legs made of brass
- · Reissued by Etel
- · Made to order

### Reference

#00001730

W 49" x D 16" x H 18"