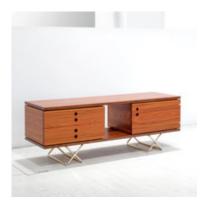

## **Componível Media Console**

by Jorge Zalszupin, 1960

Part of Jorge Zalszupin's Componível line of furniture, which was originally designed during the 1960s. These pieces were some of the first to experiment with versatility through simple, yet functional modules, permitting aesthetic and vast organizational choices. The handcrafted sideboard is available in three lengths.

· Base structure made of pau ferro or freijo wood

- · Legs made of brass
- · Reissued by Etel
- · Made to order

### Reference

#00001730

W 49" x D 16" x H 18"