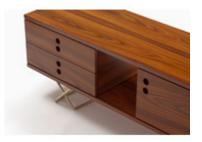

## **Componível Media Console**

by Jorge Zalszupin, 1960

Part of Jorge Zalszupin's Componível line of furniture, which was originally designed during the 1960s. These pieces were some of the first to experiment with versatility through simple, yet functional modules, permitting aesthetic and vast organizational choices. The handcrafted sideboard is available in three lengths.

· Base structure made of pau ferro or freijo wood

- · Legs made of brass
- · Reissued by Etel
- · Made to order

### Reference

#00001730

W 49" x D 16" x H 18"