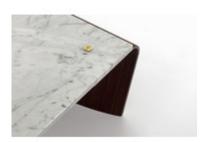

# **Romana Coffee Table**

by Jorge Zalszupin, 1960

With a marble top affixed on thin, exquisitely curved wooden bases, the Romana coffee table seems to defy the weight of its materiality with its elegantly imposing yet minimal design. Details like crafted brass buttons complete the appeal of the Romana, reissued for the first time since its original production in the 1960s.