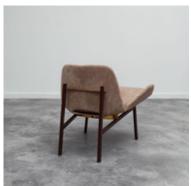

## **Adriana Lounge Armchair**

by Jorge Zalszupin, 1962

Named after Jorge Zalszupin's granddaughter, Adriana, and originally designed in 1962, this lounge chair pursues a graceful elegance achieved in its thin and angular features. The Adriana's brass detailing and frontally elevated, folded seat should be noted.

- · Base structure made in a variety of native Brazilian woods
- · Upholstery offered in a variety of fabrics, leather, COM/COL
- · Reissued by Etel
- · Design commercially produced since 2013
- · Made to order

#### **Dimensions**

W 28" x D 26" x H 24", SH 16" - COM/ COL