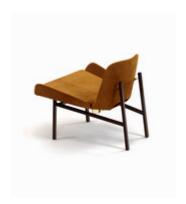

## **Adriana Lounge Armchair**

by Jorge Zalszupin, 1962

Named after Jorge Zalszupin's granddaughter, Adriana, and originally designed in 1962, this lounge chair pursues a graceful elegance achieved in its thin and angular features. The Adriana's brass detailing and frontally elevated, folded seat should be noted.

- · Base structure made in a variety of native Brazilian woods
- · Upholstery offered in a variety of fabrics, leather, COM/COL
- · Reissued by Etel
- · Design commercially produced since 2013
- · Made to order

#### **Dimensions**

W 28" x D 26" x H 24", SH 16" - COM/ COL