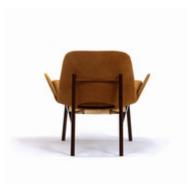

## **Adriana Lounge Armchair**

by Jorge Zalszupin, 1962

Named after Jorge Zalszupin's granddaughter, Adriana, and originally designed in 1962, this lounge chair pursues a graceful elegance achieved in its thin and angular features. The Adriana's brass detailing and frontally elevated, folded seat should be noted.