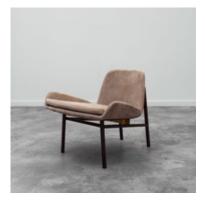

## **Adriana Lounge Armchair**

by Jorge Zalszupin, 1962

Named after Jorge Zalszupin's granddaughter, Adriana, and originally designed in 1962, this lounge chair pursues a graceful elegance achieved in its thin and angular features. The Adriana's brass detailing and frontally elevated, folded seat should be noted.

- · Base structure made in a variety of native Brazilian woods
- · Upholstery offered in a variety of fabrics, leather, COM/COL
- · Reissued by Etel
- · Design commercially produced since 2013
- · Made to order

#### **Dimensions**

W 28" x D 26" x H 24", SH 16" - COM/ COL