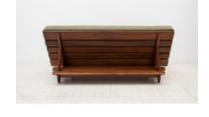

#### **Hauner Sofa**

by Sergio Rodrigues, 1954

- · Base structure available in cherry wood or imbuia wood
- · Upholstery offered in a variety of fabrics, COM
- · Made to order

One of the first pieces of furniture Sergio Rodrigues designed, the "Hauner" sofa is evident of mid-century design tendencies conflating with Rodrigues' unique aesthetics. Tapered slanted legs affix to a slatted wooden frame that comport upholstered loose cushions, and a storage shelf in its back. A classic Sergio Rodrigues piece.

#### **Dimensions**

W 71" x D 41" x H 29", SH 17" - COM-COL

W 71" x D 41" x H 29", SH 17" - Fabric 1

W 71" x D 41" x H 29", SH 17" - Fabric 2

W 71" x D 41" x H 29", SH 17" - Fabric 3

W 71" x D 41" x H 29", SH 17" - Fabric 4