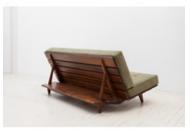

#### **Hauner Sofa**

by Sergio Rodrigues, 1954

- · Base structure available in cherry wood or imbuia wood
- · Upholstery offered in a variety of fabrics, COM
- · Made to order

One of the first pieces of furniture Sergio Rodrigues designed, the "Hauner" sofa is evident of mid-century design tendencies conflating with Rodrigues' unique aesthetics. Tapered slanted legs affix to a slatted wooden frame that comport upholstered loose cushions, and a storage shelf in its back. A classic Sergio Rodrigues piece.

#### **Dimensions**

W 71" x D 41" x H 29", SH 17" - COM-COL

W 71" x D 41" x H 29", SH 17" - Fabric 1

W 71" x D 41" x H 29", SH 17" - Fabric 2

W 71" x D 41" x H 29", SH 17" - Fabric 3

W 71" x D 41" x H 29", SH 17" - Fabric 4