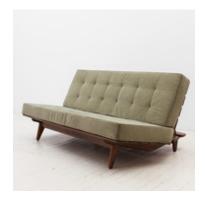

#### **Hauner Sofa**

by Sergio Rodrigues, 1954

- · Base structure available in cherry wood or imbuia wood
- · Upholstery offered in a variety of fabrics, COM
- · Made to order

One of the first pieces of furniture Sergio Rodrigues designed, the "Hauner" sofa is evident of mid-century design tendencies conflating with Rodrigues' unique aesthetics. Tapered slanted legs affix to a slatted wooden frame that comport upholstered loose cushions, and a storage shelf in its back. A classic Sergio Rodrigues piece.

#### **Dimensions**

W 71" x D 41" x H 29", SH 17" - COM-COL

W 71" x D 41" x H 29", SH 17" - Fabric 1

W 71" x D 41" x H 29", SH 17" - Fabric 2

W 71" x D 41" x H 29", SH 17" - Fabric 3

W 71" x D 41" x H 29", SH 17" - Fabric 4