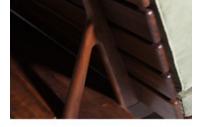

#### **Hauner Sofa**

by Sergio Rodrigues, 1954

- · Base structure available in cherry wood or imbuia wood
- · Upholstery offered in a variety of fabrics, COM
- · Made to order

One of the first pieces of furniture Sergio Rodrigues designed, the "Hauner" sofa is evident of mid-century design tendencies conflating with Rodrigues' unique aesthetics. Tapered slanted legs affix to a slatted wooden frame that comport upholstered loose cushions, and a storage shelf in its back. A classic Sergio Rodrigues piece.