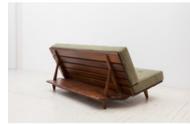

#### **Hauner Sofa**

by Sergio Rodrigues, 1954

- · Base structure available in cherry wood or imbuia wood
- · Upholstery offered in a variety of fabrics, COM
- · Made to order

One of the first pieces of furniture Sergio Rodrigues designed, the "Hauner" sofa is evident of mid-century design tendencies conflating with Rodrigues' unique aesthetics. Tapered slanted legs affix to a slatted wooden frame that comport upholstered loose cushions, and a storage shelf in its back. A classic Sergio Rodrigues piece.

#### **Dimensions**

W 71" x D 41" x H 29", SH 17" - COM-COL

W 71" x D 41" x H 29", SH 17" - Fabric 1

W 71" x D 41" x H 29", SH 17" - Fabric 2

W 71" x D 41" x H 29", SH 17" - Fabric 3

W 71" x D 41" x H 29", SH 17" - Fabric 4