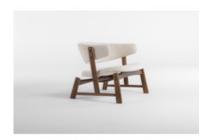

### Sapão Lounge Armchair

by Fernando Mendes, 2012

Fernando Mendes' Sapão armchair is robust yet light in design. The large width of the seat and back makes the chair strong and comfortable; its suspended back and wood structure allows an airy feel.

- · Base structure made of solid Freijó wood
- · Upholstery available in a variety of leathers
- · Made to order

## Dimensions

W 30" x D 28" x H 24" - COM/COL