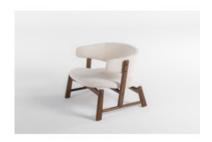

### Sapão Lounge Armchair

by Fernando Mendes, 2012

Fernando Mendes' Sapão armchair is robust yet light in design. The large width of the seat and back makes the chair strong and comfortable; its suspended back and wood structure allows an airy feel.

- · Base structure made of solid Freijó wood
- · Upholstery available in a variety of leathers
- · Made to order

## Dimensions

W 30" x D 28" x H 24" - COM/COL