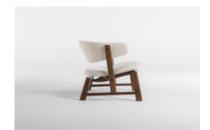

### Sapão Lounge Armchair

by Fernando Mendes, 2012

Fernando Mendes' Sapão armchair is robust yet light in design. The large width of the seat and back makes the chair strong and comfortable; its suspended back and wood structure allows an airy feel.

- · Base structure made of solid Freijó wood
- · Upholstery available in a variety of leathers
- · Made to order

## Dimensions

W 30" x D 28" x H 24" - COM/COL