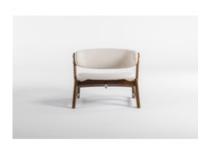

### Sapão Lounge Armchair

by Fernando Mendes, 2012

Fernando Mendes' Sapão armchair is robust yet light in design. The large width of the seat and back makes the chair strong and comfortable; its suspended back and wood structure allows an airy feel.

- · Base structure made of solid Freijó wood
- · Upholstery available in a variety of leathers
- · Made to order

## Dimensions

W 30" x D 28" x H 24" - COM/COL