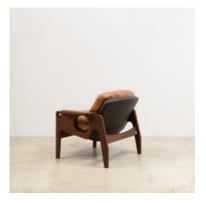

# **ESPASSO**

by Sergio Rodrigues, 2013

One of the last pieces Sergio Rodrigues designed in 2013, the joyous Tetê armchair boasts Rodrigues' signature circle cutouts, and a comfortable seat cushion floating on a leather sling. This rests against the solid Brazilian Freijó wood frame.

- $\cdot$  Base structure available in natural or stained freijó wood
- · Upholstered in a variety of fabrics, leather, COM/COL
- · Made to order

# **Dimensions**

W 34" x D 30" x H 28", SH 17", AH 21" - COM/ COL