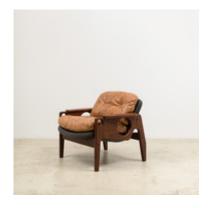

# **ESPASSO**

by Sergio Rodrigues, 2013

One of the last pieces Sergio Rodrigues designed in 2013, the joyous Tetê armchair boasts Rodrigues' signature circle cutouts, and a comfortable seat cushion floating on a leather sling. This rests against the solid Brazilian Freijó wood frame.

- $\cdot$  Base structure available in natural or stained freijó wood
- · Upholstered in a variety of fabrics, leather, COM/COL
- · Made to order

# **Dimensions**

W 34" x D 30" x H 28", SH 17", AH 21" - COM/ COL