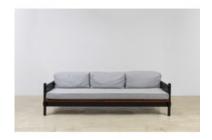

# Franco Sofa

by Sergio Rodrigues, 1960

Simple and elegant, the "Franco" sofa designed by Sergio Rodrigues is comprised of cross beams in native Brazilian hardwood.

- · Base structure available in natural or stained freijó wood
- · Upholstery offered in a variety of fabrics and COM
- · Made to order

## Reference

#00001644

# **Dimensions**

W 89" x D 33" x H 26"

W 104" x D 33" x H 26"