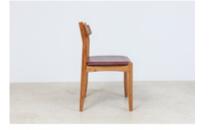

# **Nikolas Dining Chair**

by Sergio Rodrigues, 1969

Sergio Rodrigues' Nikolas dining chair encapsulates timeless, versatile modernity through its freijó base structure  $\cdot$  different upholstery pairings can remarkably alter the chair's character.

- · Base structure available in natural or stained freijó
- · Upholstery offered in a variety of fabrics, leather, COM/COL
- · Made to order

## Dimensions

W 24" x D 20" x H 33" - COM/COL