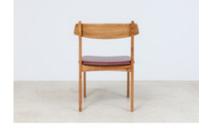

# **Nikolas Dining Chair**

by Sergio Rodrigues, 1969

Sergio Rodrigues' Nikolas dining chair encapsulates timeless, versatile modernity through its freijó base structure  $\cdot$  different upholstery pairings can remarkably alter the chair's character.

- · Base structure available in natural or stained freijó
- · Upholstery offered in a variety of fabrics, leather, COM/COL
- · Made to order

## Dimensions

W 24" x D 20" x H 33" - COM/COL