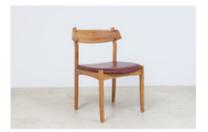

# **Nikolas Dining Chair**

by Sergio Rodrigues, 1969

Sergio Rodrigues' Nikolas dining chair encapsulates timeless, versatile modernity through its freijó base structure  $\cdot$  different upholstery pairings can remarkably alter the chair's character.

- · Base structure available in natural or stained freijó
- · Upholstery offered in a variety of fabrics, leather, COM/COL
- · Made to order