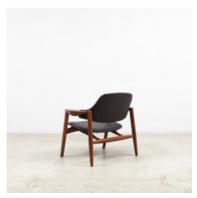

# **Ventura Lounge Armchair**

by Fernando Mendes

The "Ventura" armchair is distinguished by its sleek and elegant design. Its base is made from native Brazilian Freijó wood, and employs traditional fine woodworking techniques, such as mortises and tenons; its seat and back are leather covered.

·Made with natural or stained freijó wood ·Leather seat and back

## **Dimensions**

W 31" x D 26" x H 29", SH 15" - COM / COL