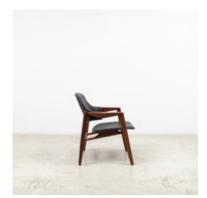

# **Ventura Lounge Armchair**

by Fernando Mendes

The "Ventura" armchair is distinguished by its sleek and elegant design. Its base is made from native Brazilian Freijó wood, and employs traditional fine woodworking techniques, such as mortises and tenons; its seat and back are leather covered.

·Made with natural or stained freijó wood ·Leather seat and back

## **Dimensions**

W 31" x D 26" x H 29", SH 15" - COM / COL