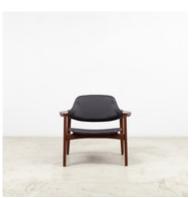

# **Ventura Lounge Armchair**

by Fernando Mendes

The "Ventura" armchair is distinguished by its sleek and elegant design. Its base is made from native Brazilian Freijó wood, and employs traditional fine woodworking techniques, such as mortises and tenons; its seat and back are leather covered.

·Made with natural or stained freijó wood ·Leather seat and back

## **Dimensions**

W 31" x D 26" x H 29", SH 15" - COM / COL