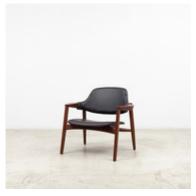

# **Ventura Lounge Armchair**

by Fernando Mendes

The "Ventura" armchair is distinguished by its sleek and elegant design. Its base is made from native Brazilian Freijó wood, and employs traditional fine woodworking techniques, such as mortises and tenons; its seat and back are leather covered.

·Made with natural or stained freijó wood ·Leather seat and back

## **Dimensions**

W 31" x D 26" x H 29", SH 15" - COM / COL