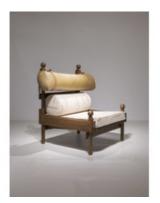

# **Tonico Lounge Armchair**

by Sergio Rodrigues, 1963

Playful and comfortable in its iconic design, the Tonico armchair exemplifies Sergio Rodrigues' mid-century design. Its signature element is a headroll above the upholstered back and seat, all mounted atop a Freijó wood base. The piece is named after the designer's brother in law; as Rodrigues explained "he sat in the chair and said: I do not want anything else, just this here. It's beautiful."