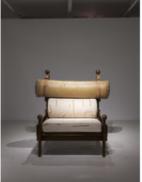

# **Tonico Lounge Armchair**

by Sergio Rodrigues, 1963

Playful and comfortable in its iconic design, the Tonico armchair exemplifies Sergio Rodrigues' mid-century design. Its signature element is a headroll above the upholstered back and seat, all mounted atop a Freijó wood base. The piece is named after the designer's brother in law; as Rodrigues explained "he sat in the chair and said: I do not want anything else, just this here. It's beautiful."