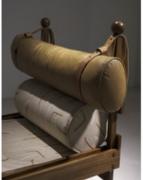

# **Tonico Lounge Armchair**

by Sergio Rodrigues, 1963

Playful and comfortable in its iconic design, the Tonico armchair exemplifies Sergio Rodrigues' mid-century design. Its signature element is a headroll above the upholstered back and seat, all mounted atop a Freijó wood base. The piece is named after the designer's brother in law; as Rodrigues explained "he sat in the chair and said: I do not want anything else, just this here. It's beautiful."