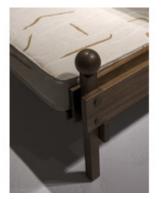

# **Tonico Lounge Armchair**

by Sergio Rodrigues, 1963

Playful and comfortable in its iconic design, the Tonico armchair exemplifies Sergio Rodrigues' mid-century design. Its signature element is a headroll above the upholstered back and seat, all mounted atop a Freijó wood base. The piece is named after the designer's brother in law; as Rodrigues explained "he sat in the chair and said: I do not want anything else, just this here. It's beautiful."

· Base structure available in Natural or Stained Freijó wood

- · Upholstery offered in a variety of fabrics, leather, COM/COL
- · Optional matching ottoman
- · Made to order