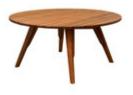

## **Timbó Round Dining Table**

by Carlos Motta, 2010

The "Timbó" dining table features simple lines and generous proportions. In designing the "Timbó" line, Carlos Motta aligned a starkly straightforward design with durability. The designer firmly believes in making a collection "that values simplicity, made to last. The all-weather pieces from the collection are moisture resistant and very low-maintenance, making them ideal for use in outdoor settings and recreation areas.

### Dimensions

Ø 63" x H 30"

Ø 47" x H 30"