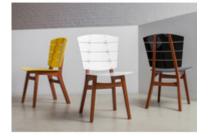

## **Rio - Acrylic Dining Chair**

by Carlos Motta, 2011

## Reference: #00001587

Designed by Carlos Motta as an homage to Rio de Janeiro, this piece incorporates the simple, yet marking lines characteristic of the city; the design is playful and unpretentious, yet functional and durable. Furthermore, it takes on social and environmental responsibility, evident in its use of FSC certified eucalyptus wood.

- Made in FSC certified eucalyptus wood
- Available in a variety of acrylic colors
- Made to order