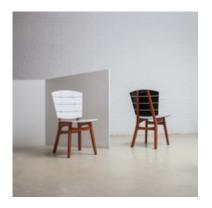

## **Rio - Acrylic Dining Chair**

by Carlos Motta, 2011

## Reference: #00001587

Designed by Carlos Motta as an homage to Rio de Janeiro, this piece incorporates the simple, yet marking lines characteristic of the city; the design is playful and unpretentious, yet functional and durable. Furthermore, it takes on social and environmental responsibility, evident in its use of FSC certified eucalyptus wood.

## Dimensions

W 18" x D 20" x H 33", SH 16" - Acrylic