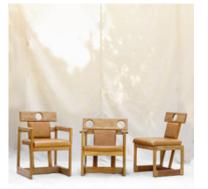

# Cuiaba Lounge Armchair

by Sergio Rodrigues, 1985

Originally designed for a hotel commission in the eponymous capital of Mato Grosso state in Brazil, the "Cuiaba" armchair's simple, ingenious and captivating design embodies Rodrigues' unique sensibility.

- · Base structure made of natural and stained freijó
- $\cdot$  Upholstery offered in a variety of leathers and COL
  - $\cdot$  Made to order