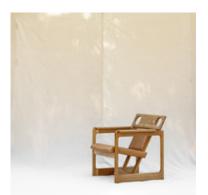

# Cuiaba Lounge Armchair

by Sergio Rodrigues, 1985

Originally designed for a hotel commission in the eponymous capital of Mato Grosso state in Brazil, the "Cuiaba" armchair's simple, ingenious and captivating design embodies Rodrigues' unique sensibility.

- · Base structure made of natural and stained freijó
- $\cdot$  Upholstery offered in a variety of leathers and COL
  - $\cdot$  Made to order

### Dimensions

W 24" x D 28" x H 28"