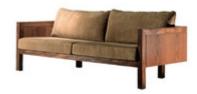

# **ESPASSO**

by Claudia Moreira Salles, 2003

"São Conrado" sofa has a solid, modern feel with its geometrical and seemingly floating frame.

- · Available in a variety of native Brazilian woods
- · Part of the Etel collection

## **Dimensions**

W 71" x D 35" x H 31", SH 16", AH 24" - COM

W 79" x D 35" x H 31", SH 16", AH 24" - COM

W 87" x D 35" x H 31", SH 16", AH 24" - COM

W 94" x D 35" x H 31", SH 16", AH 24" - COM

W 102" x D 35" x H 31", SH 16", AH 24" - COM