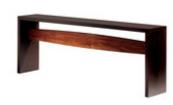

## **Feixe Sideboard**

by Claudia Moreira Salles, 2001

Minimal and sleek, the Feixe sideboard is defined by the horizontal board with rounded grooves in its middle, framed by three smooth planes of wood.