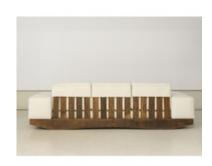

# **PPD Sofa**

by Carlos Motta, 2013

Made from reclaimed peroba rosa wood and expansive upholstery, the ultra comfortable PPD sofa combines a rustic yet clean design, representative of Carlos Motta's sophisticated, sustainable and laid-back stance.

·Base made from reclaimed peroba rosa wood ·Fabric or Leather upholstery

# **Dimensions**

W 98" x D 37" x H 31", SH 15", AH 22" - COM-COL

W 106" x D 37" x H 31", SH 15", AH 22" - COM-COL