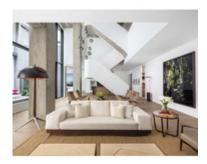

# **PPD Sofa**

by Carlos Motta, 2013

Made from reclaimed peroba rosa wood and expansive upholstery, the ultra comfortable PPD sofa combines a rustic yet clean design, representative of Carlos Motta's sophisticated, sustainable and laid-back stance.