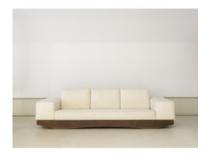

# **PPD Sofa**

by Carlos Motta, 2013

Made from reclaimed peroba rosa wood and expansive upholstery, the ultra comfortable PPD sofa combines a rustic yet clean design, representative of Carlos Motta's sophisticated, sustainable and laid-back stance.

·Base made from reclaimed peroba rosa wood ·Fabric or Leather upholstery

# **Dimensions**

W 98" x D 37" x H 31", SH 15", AH 22" - COM-COL

W 106" x D 37" x H 31", SH 15", AH 22" - COM-COL