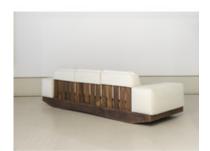

# **PPD Sofa**

by Carlos Motta, 2013

Made from reclaimed peroba rosa wood and expansive upholstery, the ultra comfortable PPD sofa combines a rustic yet clean design, representative of Carlos Motta's sophisticated, sustainable and laid-back stance.

·Base made from reclaimed peroba rosa wood ·Fabric or Leather upholstery

# **Dimensions**

W 98" x D 37" x H 31", SH 15", AH 22" - COM-COL

W 106" x D 37" x H 31", SH 15", AH 22" - COM-COL