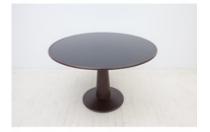

## **Mac Dining Table**

by Sergio Rodrigues, 1988

A simple, yet elegant design by Sergio Rodrigues. The solid wood base provides a strong structural message, while the thin top gently floats creating effortless functionality.

- $\cdot$  Base structure available in cherry wood, or imbuia wood
- · Table top offered in matching cherry or imbuia wood
- · Made to order

### **Dimensions**

Ø 43" x H 30" - Wood Top

Ø 39" x H 30" - Wood Top

Ø 51" x H 30" – Wood Top

Ø 55" x H 30" – Wood Top

Ø 47" x H 30" – Wood Top

more sizes available