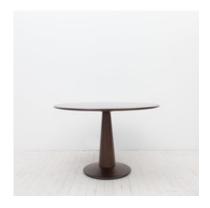

## **Mac Dining Table**

by Sergio Rodrigues, 1988

A simple, yet elegant design by Sergio Rodrigues. The solid wood base provides a strong structural message, while the thin top gently floats creating effortless functionality.

- $\cdot$  Base structure available in cherry wood, or imbuia wood
- · Table top offered in matching cherry or imbuia wood
- · Made to order

### **Dimensions**

Ø 43" x H 30" - Wood Top

Ø 39" x H 30" - Wood Top

Ø 51" x H 30" – Wood Top

Ø 55" x H 30" – Wood Top

Ø 47" x H 30" – Wood Top

more sizes available