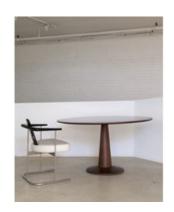

## **Mac Dining Table**

by Sergio Rodrigues, 1988

A simple, yet elegant design by Sergio Rodrigues. The solid wood base provides a strong structural message, while the thin top gently floats creating effortless functionality.

- $\cdot$  Base structure available in cherry wood, or imbuia wood
- · Table top offered in matching cherry or imbuia wood
- · Made to order

### **Dimensions**

Ø 43" x H 30" - Wood Top

Ø 39" x H 30" - Wood Top

Ø 51" x H 30" – Wood Top

Ø 55" x H 30" – Wood Top

Ø 47" x H 30" – Wood Top

more sizes available